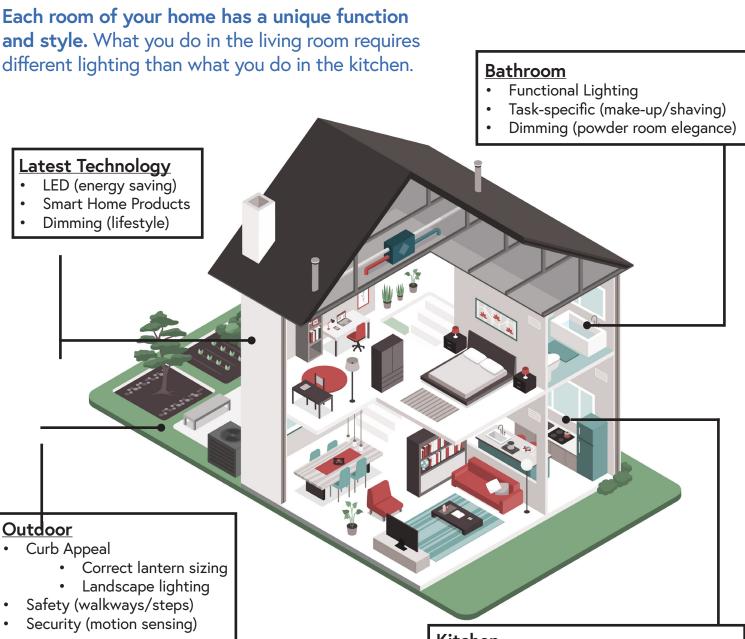

# Consider your lifestyle... Room-By-Room

Lighting can change the way you live in your home.

#### **Kitchen**

- Light layering -
  - General (recessed)
  - Task (undercabinet/island)
  - Accent (glass cabinet/toe-kick)
- Dimming (specific activities/mood)

Caséta Wireless

By **LUTRON** 